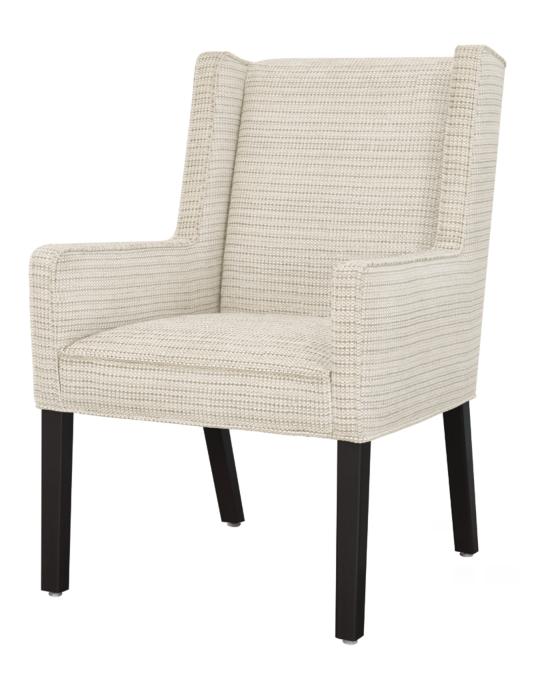

# Occasional

The clean lines and modified wings of the Belpaso Occasional chair make this a very desirable seating option for a number of environments. Belpaso is a sleek silhouette on long tapered legs. Piping is a standard design feature and can be found on the arms and the integrated seat cushion.

Model: BLP11 25W 28D 38.5H 20SW 20SD 19SH 25AH