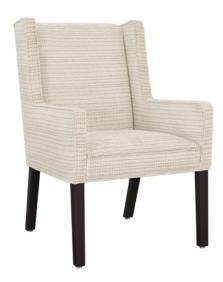

# belpaso

# Occasional







The clean lines and modified wings of the Belpaso Occasional chair make this a very desirable seating option for a number of environments. Belpaso is a sleek silhouette on long tapered legs. Piping is a standard design feature and can be found on the arms and the integrated seat cushion.



Model: BLP11 25W 28D 38.5H 20SW 20SD 19SH 25AH

### Features



#### **Durable Finish**

Kwalu's solid surface (1/8" thick) proprietary finish doesn't have any of the drawbacks of wood. The frames are moisture impervious, graffiti-resistant, easy to clean and maintenance-free.



#### **Concealed Cleanout**

Concealed cleanout eliminates a debris build-up behind the seat cushion



#### 10 Year Warranty

We offer a 10 Year Performance Warranty on both construction and finish, so the product is guaranteed to stay looking like new for 10 years.

## Statement of Line



**BLP11** 25W 28D 38.5H 25AH