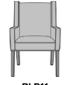

# Occasional

The clean lines and modified wings of the Belpaso Occasional chair make this a very desirable seating option for a number of environments. Belpaso is a sleek silhouette on long tapered legs. Piping is a standard design feature and can be found on the arms and the integrated seat cushion.

Model: BLP11 25W 28D 38.5H 20SW 20SD 19SH 25AH

## Statement of Line

**BLP11** 25W 28D 38.5H 25AH